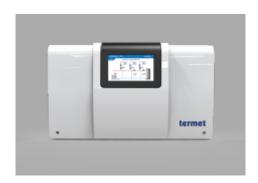

## **TERMET I-3 Plus**

The main controller Termet I-3 Plus is a multifunctional device designed to operate central heating systems. The main task of the controller is to control e.g. operation of pumps, mixing valves, central heating temperature, domestic hot water temperature and other installation accessories.

Thanks to the extensive software, the controller can perform a number of functions:

- smooth control of three mixing valves
- control of the D.H.W. pump
- operation of the solar system
- pump control with PWM signal
- two 0-10V outputs
- OPEN-THERM® communication
- two voltage-free outputs configurable
- two voltage outputs configurable
- cooperation with three binary room controllers
- cooperation with the room controller with RS communication
- possibility of connecting Wi-Fi RS module
- control of additional circuit by i-1m module