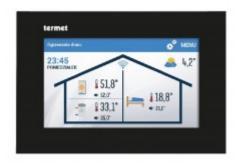

## **TERMET ST-2801**

TERMET ST-2801 with Open-Therm protocol ensures intelligent maintenance of the set room temperature by automatic proportional regulation of the prset boiler temperature. Controller enables user to adjust the control algorithm parameters. Big advantage of ST-2801 controller is its colour, large and easy-to-read touch display. It allows for very comfortable operation of the device and modulation of its parameters. Easy flush-mounting in an electrical box (ø60mm). Functions performed by the controller:

- intelligent maintenance of the room temperature setpoint
- intelligent control of the preset temperature of the C.H.
- change of the room setpoint based on the outside temperature (weather control)
- external temperature preview
- weekly programme of room heating and boiler
- displaying information about the alarms of the boiler
- access to heating device temperature charts
- alarm clock
- parental blockade

## Controller equipment:

- large, easy to read, colour, touch screen display
- flush-mounted