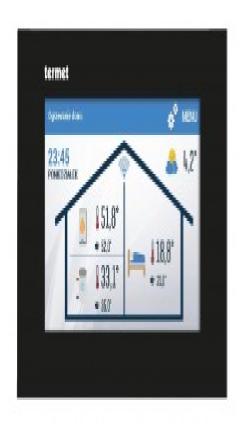

## **COMFORT SYSTEM RADIATOR VALVE**

The electronic radiator valve for the Comfort System carries out the flow control of the heating medium, depending on the heat demand. Its advantages are among others:

- maintaining the radio-controlled radiator temperature,
- valve opening adjustment based on the set weekly program,
- The set includes a reduction insert, which enables mounting the valve to the most popular insert on the market M30 x 1.5.

Comfort system and its elements are dedicated for boilers **EcoCondens Gold Plus, EcoCondens Integra II Plus, EcoCondens Solid Plus,** and non-condensing boiler line **ELEGANCE** which are equipped with LIN interface.