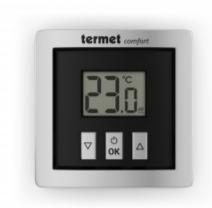

## **COMFORT REGULATOR**

The Comfort Regulator is a wireless temperature controller equipped with a temperature sensor, display and buttons for room temperature control. It provides the Comfort Module with information about the temperature in the zone in which it is located. The controller allows for independent control of up to four radiator heads.